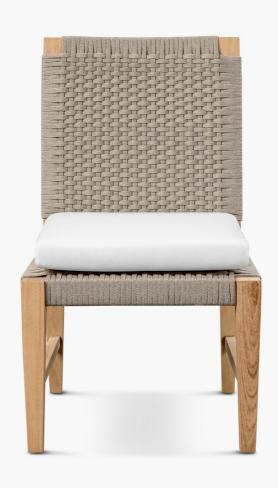

# PALOMA OUTDOOR DINING ARMLESS CHAIR

SKU: BC91083-WLO-01 | WEATHERED TEAK

### PRODUCT DETAILS

Elevate your outdoor living space with our exquisite Paloma Collection, crafted from the finest imported solid teak. The Paloma showcases intricate handwoven all-weather strapping in a striking basketweave pattern, perfectly complemented by hand-wrapped frame accents that create a stunning contrast against the neutral weathered teak finish. With its exceptional beauty and supreme durability, the Paloma Collection imbues effortless refinement and relaxed sophistication to your outdoor design.